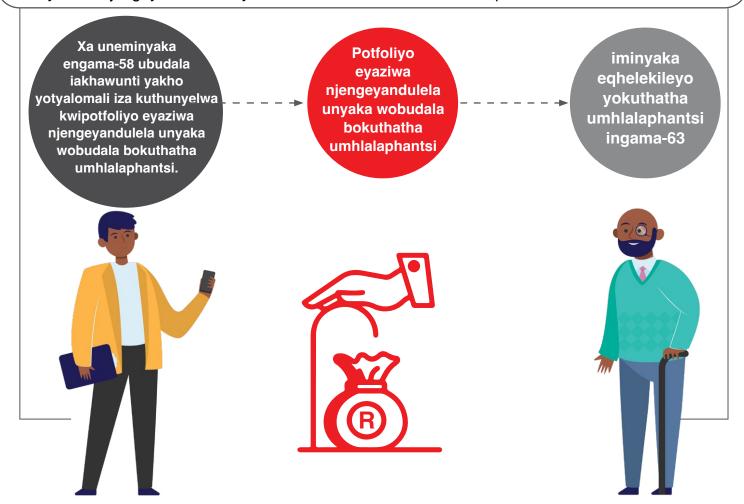

*Umzekelo:* Ukuba iminyaka eqhelekileyo yokuthatha umhlalaphantsi ingama-63, xa uneminyaka engama-58 ubudala iakhawunti yakho yotyalomali iza kuthunyelwa kwipotfoliyo eyaziwa njengeyandulela unyaka wobudala bokuthatha umhlalaphantsi.