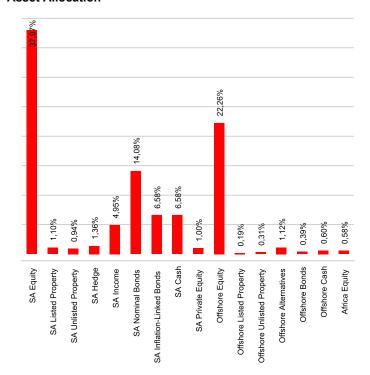

# **MWPF Default Portfolio**

30 April 2023



#### **Fund Information**

Inception Date

January 2001

**Target Benchmark** 

CPI+4.5%

**Fund Size** 

R34,595,666,775.45

**Number of Months** 

268

## **Risk Profile**







4

5

### **Performance Summary**



#### **Asset Allocation**



# **Performance Analysis**

|                                  | Fund     | Target Benchmark |
|----------------------------------|----------|------------------|
| 1 Month                          | 1.85%    | 1.39%            |
| 3 Months                         | 1.20%    | 2.80%            |
| 6 Months                         | 9.02%    | 4.98%            |
| YTD                              | 5.64%    | 3.56%            |
| 1 Year                           | 10.38%   | 11.57%           |
| 3 Years (annualised)             | 12.27%   | 9.90%            |
| 5 Years (annualised)             | 8.52%    | 9.48%            |
| 7 Years (annualised)             | 8.56%    | 9.47%            |
| 10 Years (annualised)            | 10.24%   | 9.61%            |
| Inception (annualised)