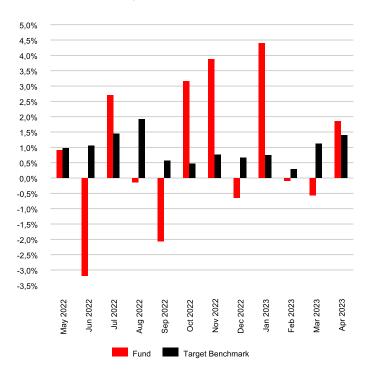

# **MWPF Default Portfolio**

30 April 2023



#### **Fund Information**

Inception Date

January 2001

**Target Benchmark** 

CPI+4.5%

**Fund Size** 

R34,595,666,775.45

**Number of Months** 

268

## **Risk Profile**







4

5

### **Performance Summary**



#### **Asset Allocation**



# **Performance Analysis**

|                                  | Fund     | Target Benchmark |
|----------------------------------|----------|------------------|
| 1 Month                          | 1.85%    | 1.39%            |
| 3 Months                         | 1.20%    | 2.80%            |
| 6 Months                         | 9.02%    | 4.98%            |
| YTD                              | 5.64%    | 3.56%            |
| 1 Year                           | 10.38%   | 11.57%           |
| 3 Years (annualised)             | 12.27%   | 9.90%            |
| 5 Years (annualised)             | 8.52%    | 9.48%            |
| 7 Years (annualised)             | 8.56%    | 9.47%            |
| 10 Years (annualised)            | 10.24%   | 9.61%            |
| In