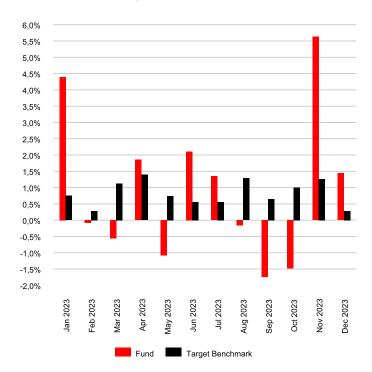

# **MWPF Default Portfolio**

31 December 2023



#### **Fund Information**

Inception Date

January 2001

**Target Benchmark** 

CPI+4.5%

Fund Size

R35,994,849,142.39

**Number of Months** 

276

## **Risk Profile**

The resource of this report item is not reachable.

### **Performance Summary**



#### **Asset Allocation**



# **Performance Analysis**

|                                  | Fund     | Target Benchmark |
|----------------------------------|----------|------------------|
| 1 Month                          | 1.44%    | 0.29%            |
| 3 Months                         | 5.57%    | 2.57%            |
| 6 Months                         | 4.95%    | 5.08%            |
| YTD                              | 12.00%   | 10.02%           |
| 1 Year                           | 12.00%   | 10.02%           |
| 3 Years (annualised)             | 11.49%   | 10.62%           |
| 5 Years (annualised)             | 9.59%    | 9.52%            |
| 7 Years (annualised)             | 8.67%    | 9.48%            |
| 10 Years (annualised)            | 9.22%    | 9.70%            |
| In