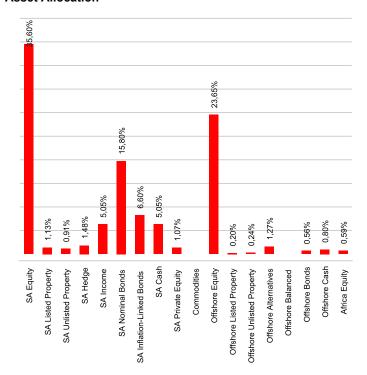

# **MWPF Default Portfolio**

31 December 2023



#### **Fund Information**

Inception Date

January 2001

**Target Benchmark** 

CPI+4.5%

Fund Size

R35,994,849,142.39

**Number of Months** 

276

## **Risk Profile**

The resource of this report item is not reachable.

### **Performance Summary**



#### **Asset Allocation**



# **Performance Analysis**

|                                  | Fund     | Target Benchmark |
|----------------------------------|----------|------------------|
| 1 Month                          | 1.44%    | 0.29%            |
| 3 Months                         | 5.57%    | 2.57%            |
| 6 Months                         | 4.95%    | 5.08%            |
| YTD                              | 12.00%   | 10.02%           |
| 1 Year                           | 12.00%   | 10.02%           |
| 3 Years (annualised)             | 11.49%   | 10.62%           |
| 5 Years (annualised)             | 9.59%    | 9.52%            |
| 7 Years (annualised)             | 8.67%    | 9.48%            |
| 10 Years (annualised)            | 9.22%    | 9.70%            |
| Inception (annualised)