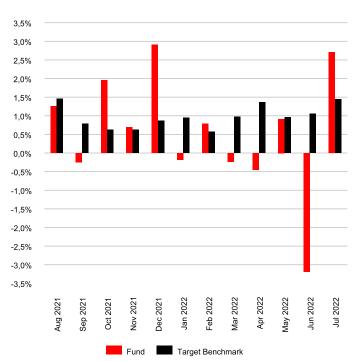

## **Performance Summary**

## **Performance Analysis**

|                                  | Fund     | Target Benchmark |
|----------------------------------|----------|------------------|
| 1 Month                          | 2.70%    | 1.44%            |
| 3 Months                         | 0.34%    | 3.48%            |
| 6 Months                         | 0.43%    | 6.45%            |
| YTD                              | 0.24%    | 7.45%            |
| 1 Year                           | 6.96%    | 11.92%           |
| 3 Years (annualised)             | 8.93%    | 9.31%            |
| 5 Years (annualised)             | 7.65%    | 9.18%            |
| Inception (annualised)           | 12.80%   | 10.02%           |
| Inception (cumulative)           | 1245.70% | 734.96%          |
| Highest Rolling 1 Year<br>Return | 29.35%   | 18.29%           |
| Lowest Rolling 1 Year<br>Return  | -3.31%   | 4.61%            |