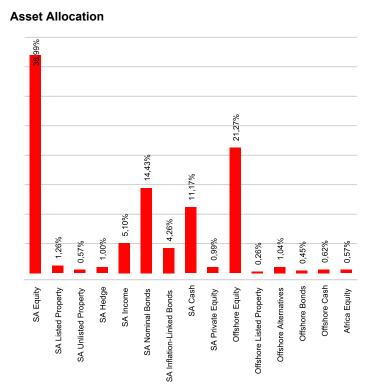

**MWPF Default Portfolio** 

31 July 2022









R32,186,640,584.38

Number of Months 259





## **Performance Summary**



## **Performance Analysis**

|                                  | Fund     | Target Benchmark |
|----------------------------------|----------|------------------|
| 1 Month                          | 2.70%    | 1.44%            |
| 3 Months                         | 0.34%    | 3.48%            |
| 6 Months                         | 0.43%    | 6.45%            |
| YTD                              | 0.24%    | 7.45%            |
| 1 Year                           | 6.96%    | 11.92%           |
| 3 Years (annualised)             | 8.93%    | 9.31%            |
| 5 Years (annualised)             | 7.65%    | 9.18%            |
| Inception (annualised)           | 12.80%   | 10.02%           |
| Inception (cumulative)           | 1245.70% | 734.96%          |
|