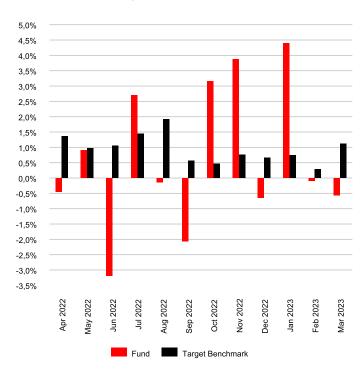

# **MWPF Default Portfolio**

31 March 2023



#### **Fund Information**

Inception Date January 2001

•

**Target Benchmark** 

CPI+4.5%

**Fund Size** 

R34,065,183,478.70

**Number of Months** 

267

## **Risk Profile**









5

### **Performance Summary**



#### **Asset Allocation**



# **Performance Analysis**

|                                  | Fund     | Target Benchmark |
|----------------------------------|----------|------------------|
| 1 Month                          | -0.56%   | 1.12%            |
| 3 Months                         | 3.72%    | 2.15%            |
| 6 Months                         | 10.42%   | 4.04%            |
| YTD                              | 3.72%    | 2.15%            |
| 1 Year                           | 7.78%    | 11.54%           |
| 3 Years (annualised)             | 13.39%   | 9.65%            |
| 5 Years (annualised)             | 8.55%    | 9.34%            |
| 7 Years (annualised)             | 8.48%    | 9.44%            |
| 10 Years (annualised)            | 10.08%   | 9.63%            |
| In