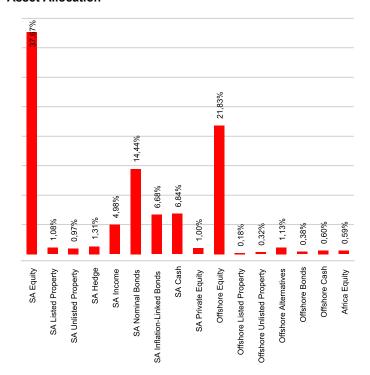

# **MWPF Default Portfolio**

31 March 2023



#### **Fund Information**

Inception Date January 2001

•

**Target Benchmark** 

CPI+4.5%

**Fund Size** 

R34,065,183,478.70

**Number of Months** 

267

## **Risk Profile**









5

### **Performance Summary**



#### **Asset Allocation**



# **Performance Analysis**

|                                  | Fund     | Target Benchmark |
|----------------------------------|----------|------------------|
| 1 Month                          | -0.56%   | 1.12%            |
| 3 Months                         | 3.72%    | 2.15%            |
| 6 Months                         | 10.42%   | 4.04%            |
| YTD                              | 3.72%    | 2.15%            |
| 1 Year                           | 7.78%    | 11.54%           |
| 3 Years (annualised)             | 13.39%   | 9.65%            |
| 5 Years (annualised)             | 8.55%    | 9.34%            |
| 7 Years (annualised)             | 8.48%    | 9.44%            |
| 10 Years (annualised)            | 10.08%   | 9.63%            |
| Inception (annualised)