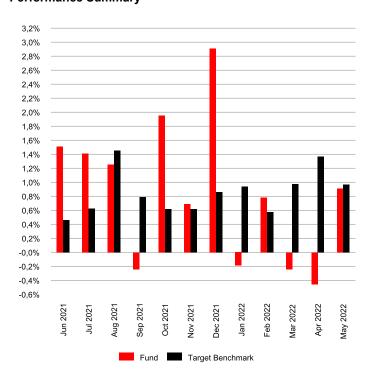

## **Performance Summary**

## **Performance Analysis**

|                                  | Fund     | Target Benchmark |
|----------------------------------|----------|------------------|
| 1 Month                          | 0.91%    | 0.96%            |
| 3 Months                         | 0.22%    | 3.32%            |
| 6 Months                         | 3.74%    | 5.68%            |
| YTD                              | 0.81%    | 4.89%            |
| 1 Year                           | 10.73%   | 10.39%           |
| 3 Years (annualised)             | 9.43%    | 8.94%            |
| 5 Years (annualised)             | 8.14%    | 8.94%            |
| Inception (annualised)           | 12.94%   | 9.97%            |
| Inception (cumulative)           | 1253.38% | 714.47%          |
| Highest Rolling 1 Year<br>Return | 29.35%   | 18.29%           |
| Lowest Rolling 1 Year<br>Return  | -3.31%   | 4.61%            |