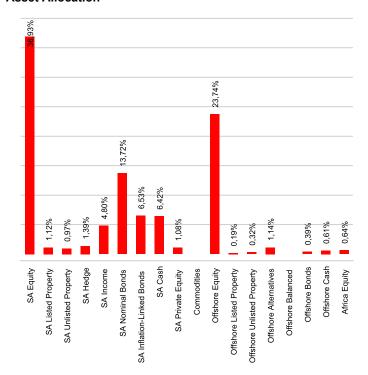

# **MWPF Default Portfolio**

31 May 2023



#### **Fund Information**

Inception Date

January 2001

**Target Benchmark** 

CPI+4.5%

**Fund Size** 

R34,162,890,860.82

**Number of Months** 

269

## **Risk Profile**







4

5

### **Performance Summary**



#### **Asset Allocation**



# **Performance Analysis**

|                                  | Fund     | Target Benchmark |
|----------------------------------|----------|------------------|
| 1 Month                          | -1.07%   | 0.74%            |
| 3 Months                         | 0.20%    | 3.27%            |
| 6 Months                         | 3.83%    | 4.97%            |
| YTD                              | 4.51%    | 4.31%            |
| 1 Year                           | 8.20%    | 11.34%           |
| 3 Years (annualised)             | 11.44%   | 10.21%           |
| 5 Years (annualised)             | 8.54%    | 9.38%            |
| 7 Years (annualised)             | 8.06%    | 9.39%            |
| 10 Years (annualised)            | 9.76%    | 9.62%            |
| Inception (annualised)