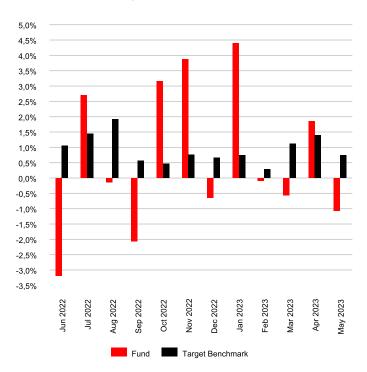

# **MWPF Default Portfolio**

31 May 2023



#### **Fund Information**

Inception Date

January 2001

**Target Benchmark** 

CPI+4.5%

**Fund Size** 

R34,162,890,860.82

**Number of Months** 

269

## **Risk Profile**







4

5

### **Performance Summary**



#### **Asset Allocation**



# **Performance Analysis**

|                                  | Fund     | Target Benchmark |
|----------------------------------|----------|------------------|
| 1 Month                          | -1.07%   | 0.74%            |
| 3 Months                         | 0.20%    | 3.27%            |
| 6 Months                         | 3.83%    | 4.97%            |
| YTD                              | 4.51%    | 4.31%            |
| 1 Year                           | 8.20%    | 11.34%           |
| 3 Years (annualised)             | 11.44%   | 10.21%           |
| 5 Years (annualised)             | 8.54%    | 9.38%            |
| 7 Years (annualised)             | 8.06%    | 9.39%            |
| 10 Years (annualised)            | 9.76%    | 9.62%            |
| In