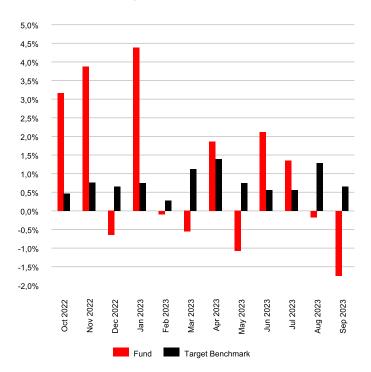

# **MWPF Default Portfolio**

30 September 2023



#### **Fund Information**

Inception Date

January 2001

**Target Benchmark** 

CPI+4.5%

**Fund Size** 

R34,195,183,717.84

**Number of Months** 

273

## **Risk Profile**



2



4

5

### **Performance Summary**



#### **Asset Allocation**



# **Performance Analysis**

|                                  | Fund     | Target Benchmark |
|----------------------------------|----------|------------------|
| 1 Month                          | -1.74%   | 0.65%            |
| 3 Months                         | -0.58%   | 2.49%            |
| 6 Months                         | 2.29%    | 5.22%            |
| YTD                              | 6.09%    | 7.40%            |
| 1 Year                           | 12.94%   | 9.31%            |
| 3 Years (annualised)             | 11.19%   | 10.27%           |
| 5 Years (annualised)             | 8.03%    | 9.44%            |
| 7 Years (annualised)             | 8.01%    | 9.42%            |
| 10 Years (annualised)            | 9.32%    | 9.64%            |
| In