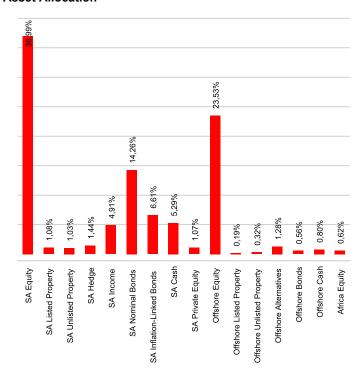

# **MWPF Default Portfolio**

30 September 2023



#### **Fund Information**

Inception Date

January 2001

**Target Benchmark** 

CPI+4.5%

**Fund Size** 

R34,195,183,717.84

**Number of Months** 

273

## **Risk Profile**



2



4

5

### **Performance Summary**



#### **Asset Allocation**



# **Performance Analysis**

|                                  | Fund     | Target Benchmark |
|----------------------------------|----------|------------------|
| 1 Month                          | -1.74%   | 0.65%            |
| 3 Months                         | -0.58%   | 2.49%            |
| 6 Months                         | 2.29%    | 5.22%            |
| YTD                              | 6.09%    | 7.40%            |
| 1 Year                           | 12.94%   | 9.31%            |
| 3 Years (annualised)             | 11.19%   | 10.27%           |
| 5 Years (annualised)             | 8.03%    | 9.44%            |
| 7 Years (annualised)             | 8.01%    | 9.42%            |
| 10 Years (annualised)            | 9.32%    | 9.64%            |
| Inception (annualised)