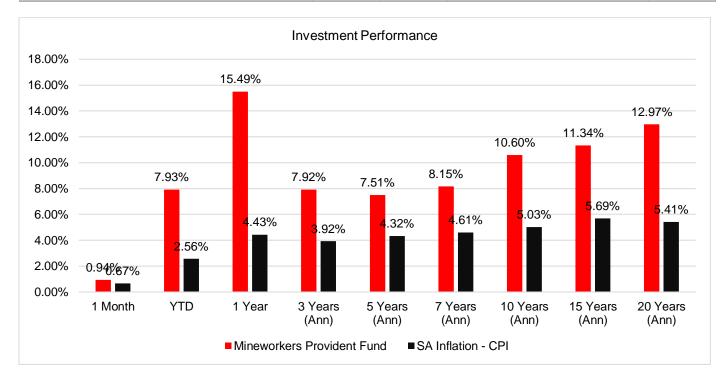

## Investment Portfolio Net Returns as at 31 May 2021

| Trustee Default Portfolio<br>(for members) | 1 Month | Year-to-<br>date | 1 Year | 3 Years | 5 Years | 7 Years | 10<br>Years |
|--------------------------------------------|---------|------------------|--------|---------|---------|---------|-------------|
| Mineworkers Provident Fund                 | 0.94%   | 7.93%            | 15.49% | 7.92%   | 7.51%   | 8.15%   | 10.60%      |
| SA Inflation - CPI                         | 0.67%   | 2.56%            | 4.43%  | 3.92%   | 4.32%   | 4.61%   | 5.03%       |

## Notes:

Investment returns are quoted net of asset management fees.

Returns beyond 1 year are annualised.

Respect | Dignity | Legacy